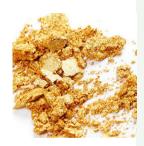

Swarna Bhasma
Contains 24 Karat Gold made
with special Ayurvedic Marana
Process. Helps improve
strength

Black Musli Helps in tissue rejuvenation & muscle growth

**Gokshura**Helps in boosting
metabolism