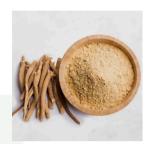

# Shilajit Gold Ingredients

Shilajit 18000ft Himalayan Grade A Shilajit, rich in Fulvic acid (>70%)

Nagori Ashwagandha 183rd day harvested with 5% withanolide content. Reduces stress levels & improves sleep quality