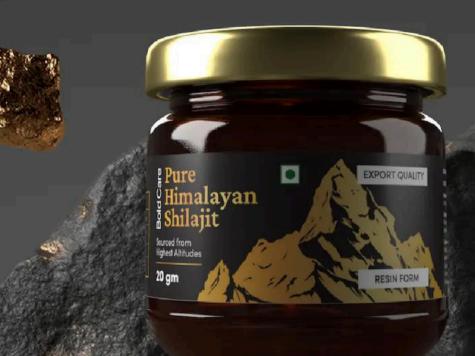

# Pure Himalayan Shilajit

Sourced from 18000ft

Strength

Performance

Stamina

To have your own private labelled Shilajit, please reach out to us @ info@givaagro.com

#### Pure Himalayan Shilajit

- Sourced from 18000ft in the Himalayas
- Peak Purity Guaranteed with 75% Fulvic Acid
- 100% Natural Shilajit
- Contains 80+ TraceMinerals