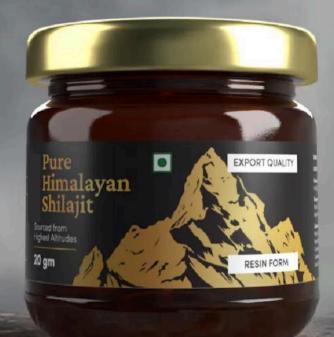

# Pure Himalayan Shilajit

Sourced from 18000ft

Strength

Performance

Stamina

To have your own private labelled Shilajit, please reach out to us @ info@givaagro.com

#### Pure Himalayan Shilajit

- Sourced from 18000ft in the Himalayas
- Peak Purity Guaranteed with 75% Fulvic Acid
- 100% Natural Shilajit
- Contains 80+ TraceMinerals