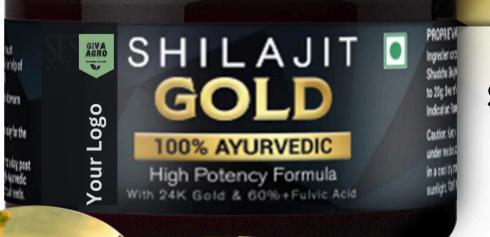

### How to use

Scoop a pea-sized ball of resin from the jar. Dissolve it in a glass of warm water or milk. Stir and consume immidiately

Repeat everyday for 3 months for best results

www.givaagro.com

**100% AYURVEDIC** 

High Potency Formula

ld & 70%+Fulvic Acid

Your Logo

Shilajit Gold: A blend of Pure Shilajit Resin and Herbal Extracts for increased Potency.