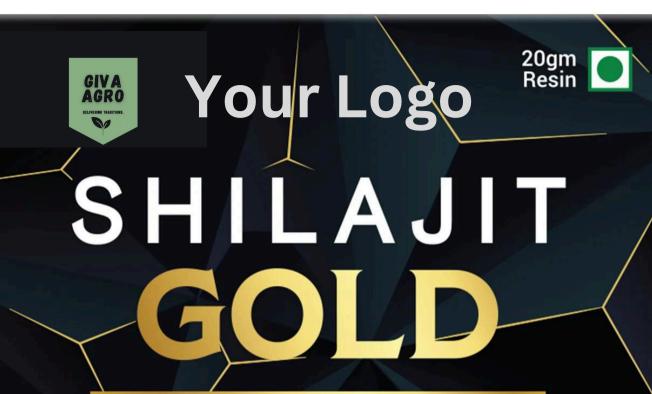

High Potency Formula

ld & 70%+Fulvic Acid

Your Logo

Shilajit Gold: A blend of Pure Shilajit Resin and Herbal Extracts for increased Potency.

# Shilajit Gold Ingredients

Shilajit 18000ft Himalayan Grade A Shilajit, rich in Fulvic acid (>70%)

Nagori Ashwagandha 183rd day harvested with 5% withanolide content. Reduces stress levels & improves sleep quality