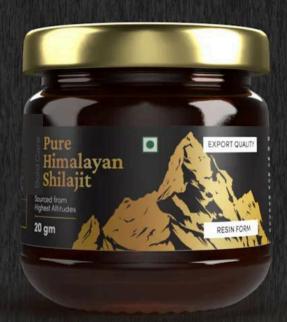

# Pure Himalayan Shilajit

Sourced from 18000ft

Strength

Performance

Stamina

To have your own private labelled Shilajit, please reach out to us @ info@givaagro.com

#### Pure Himalayan Shilajit

- Sourced from 18000ft in the Himalayas
- Peak Purity Guaranteed with 75% Fulvic Acid
- 100% Natural Shilajit
- Contains 80+ TraceMinerals

#### Other Brands

- Sourced from Non Himalayan Regions
- Promise only 60% Fulvic Acid
- May contain additives
- May not have Trace Minerals