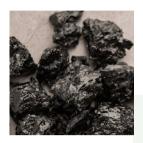

# Pure Himalayan Shilajit

Sourced from 18000ft

Strength

Performance

Stamina

To have your own private labelled Shilajit, please reach out to us @ info@givaagro.com

#### Pure Himalayan Shilajit

- Sourced from 18000ft in the Himalayas
- Peak Purity Guaranteed with 75% Fulvic Acid
- 100% Natural Shilajit
- Contains 80+ TraceMinerals