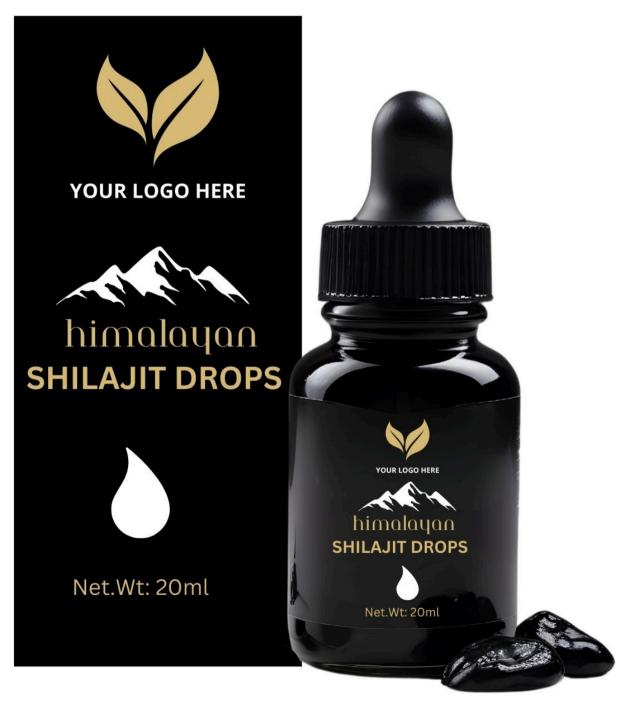

Dissolve it in a glass of warm water or milk. Stir and consume immidiately



Repeat everyday for 3 months for best results



www.givaagro.com



**100% AYURVEDIC** 

High Potency Formula

ld & 70%+Fulvic Acid



Your Logo

Shilajit Gold: A blend of Pure Shilajit Resin and Herbal Extracts for increased Potency.

# Shilajit Gold Ingredients



Shilajit 18000ft Himalayan Grade A Shilajit, rich in Fulvic acid (>70%)



Nagori Ashwagandha 183rd day harvested with 5% withanolide content. Reduces stress levels & improves sleep quality



Swarna Bhasma
Contains 24 Karat Gold made
with special Ayurvedic Marana
Process. Helps improve
strength



Black Musli Helps in tissue rejuvenation & muscle growth



**Gokshura**Helps in boosting
metabolism

# SHILAJIT DROPS HIGHEST POTENCY SHILAJIT PRODUCT







#### Email: info@givaagro.com

website: www.givaagro.com

Registered Partner Offices: France | New Zealand | Australia